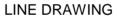

| Stock Code: <b>52057-BL/WGN</b> Collection: Blend PRODUCT INFORMATION             |                                                                       | Project Name: Location: Type: |
|-----------------------------------------------------------------------------------|-----------------------------------------------------------------------|-------------------------------|
| Base: 52057                                                                       | Parent: 52057<br>UPC: 641594237924                                    | Quantity:Notes:               |
| PRODUCT N                                                                         | MEASUREMENTS                                                          |                               |
| FIXTURE Length: Width: Diameter 12" Height: 9" Extension: Overall Height: 14-130" | BACKPLATE / CANOPY Length Width: Diameter: 5" Height: 1"              |                               |
| TECHNICAL                                                                         | SPECIFICATIONS                                                        |                               |
| Lamping Base: E-26                                                                | ndescent) Jbox: Standard<br>Lamp Wattage: 60 W<br>Total Wattage: 60 W |                               |